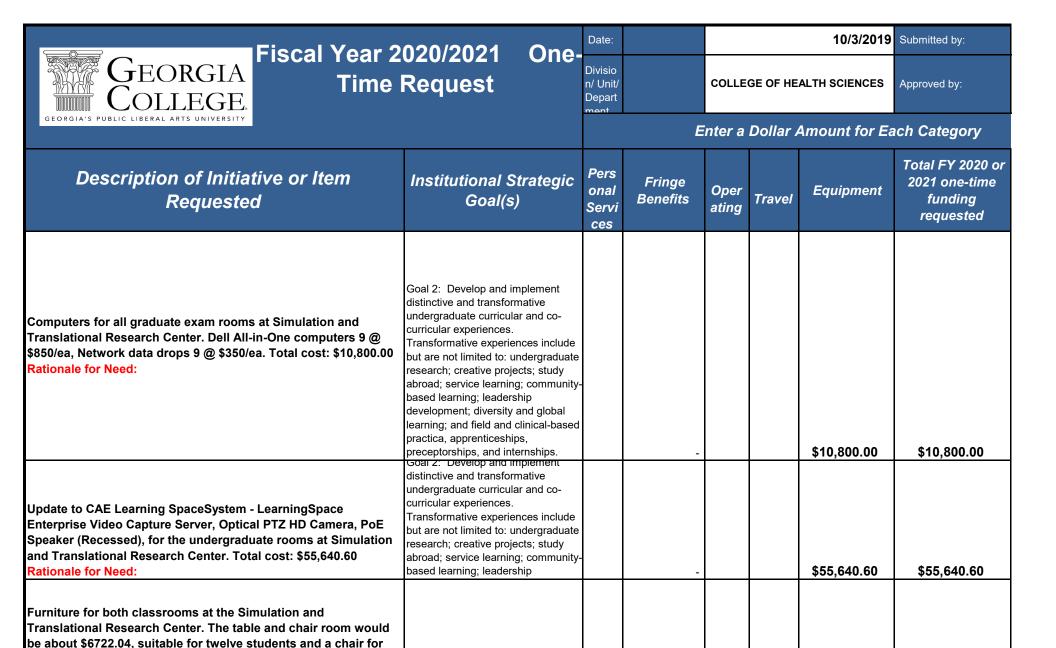

\$13,472.04

\$13.472.04

the instructor. The other room would run about \$6750 for 15 students and an instructor. Total cost: \$13,472.04 Rationale for

Need:

|                                                                                                                                                                                                                                                                                                                                                                                                                                                                                                                                                                                                                                                                                                                                 |                           | <br>T | 1 |              |             |
|---------------------------------------------------------------------------------------------------------------------------------------------------------------------------------------------------------------------------------------------------------------------------------------------------------------------------------------------------------------------------------------------------------------------------------------------------------------------------------------------------------------------------------------------------------------------------------------------------------------------------------------------------------------------------------------------------------------------------------|---------------------------|-------|---|--------------|-------------|
| SIM NewB tetherless Manikin. Total cost: \$39,373.23 Rationale for Need: This request is to replace the current pediatric simulator. Our current simulator is over ten years old and providing a realistic and effective learning experience using this equipment is very unreliable. The current growing concern about patient safety and cost efficiency has caused increased focus of patient simulation and self-directed learning as means to have more healthcare providers trained in a safe and effective manner Because of increased competition for clinical placement at man of the acute care facilities, the need for high fidelity simulation activities is essential to provide our students with the ability to | ut<br>on<br>er.           |       |   |              |             |
| master the core skills of airway, breathing, cardiac and circulation management.                                                                                                                                                                                                                                                                                                                                                                                                                                                                                                                                                                                                                                                |                           |       |   | \$39,373.23  | \$39,373.23 |
| Change of Sterling Position to 12 months while she works to make Simulation Center revenue producing with a sales and service divisionTotal cost: Rationale for Need:                                                                                                                                                                                                                                                                                                                                                                                                                                                                                                                                                           |                           |       |   | ?            | ?           |
| Equipment related to sales and services. Total cost: Rationale f                                                                                                                                                                                                                                                                                                                                                                                                                                                                                                                                                                                                                                                                | or                        |       |   | ·            |             |
| Need:                                                                                                                                                                                                                                                                                                                                                                                                                                                                                                                                                                                                                                                                                                                           | 1                         |       |   | ?            | ?           |
| TOTAL ONE TIME REQUEST                                                                                                                                                                                                                                                                                                                                                                                                                                                                                                                                                                                                                                                                                                          | Proposed Strategic Goals: | -     |   | \$119,285.87 | 119,286     |